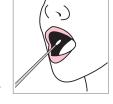

# Collect Cheek Swab (if ordered)

1. **Peel** open the **cotton tipped applicator package** just enough to remove the cotton swabs. Leave the package intact so that the swabs can be reinserted after collection.

- 2. Remove one cotton swab applicator. Do not touch the cotton tip.
- 3. **Open** your mouth and **aggressively scrape** the inside of your cheek with the cotton swab using a back and forth, and up and down motion for at least 30 seconds. Rotate the applicator several times, and swab between the cheek and gums. Avoid excessive saliva.