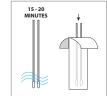

- 4. Repeat steps 2 and 3 with the second swab.
- 5. Allow swab applicators to **air dry** for 15-20 minutes. Detune the even ackage.

| <b>Return</b> them, swab first, to the applicator pa |
|------------------------------------------------------|
| Seal package inside the paper envelope.              |
|                                                      |
|                                                      |
|                                                      |