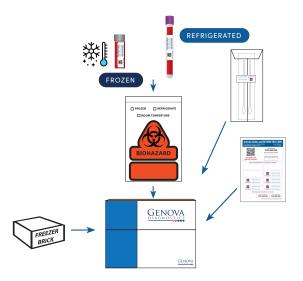

## STEP 3 Return Collection Pack

- Confirm that each tube has a completed label attached with patient's date of birth and the date of collection. Place the frozen freezer brick and the biohazard bags with all tubes inside the foam insulator. Replace the foam lid.
- 2. If ordered, confirm the **cheek swab envelope** is sealed shut and has a **completed label attached. Then place** behind the foam insulator inside the cardboard box.
- 3. Retain a copy of the **activation number** for future reference **using one of the three labels provided on the bottom of the activation label card.**
- 4. Visit gdx.net/activate to enter the date of your final collection and receive your confirmation code. Write the date of collection and your confirmation code on the activation label card. Place the activation card inside the box.
- 5. Close the cardboard box and place inside the FedEx shipping bag. Follow the shipping instructions provided..