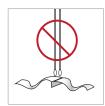

# **Blood Draw and Processing**

- 1. Clean the skin thoroughly with isopropyl alcohol before venipuncture, and use only stainless steel needles.
- 2. Draw blood.
- 3. Process blood using bench chart. Processing must be completed within **45 minutes** of blood collection.