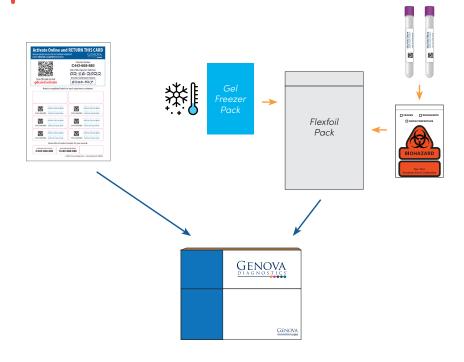

### STEP 3 Return Collection Pack

- Confirm that the tubes have a completed label attached with patient's date of birth and the date of collection. Place the biohazard bag with refrigerated tubes and the frozen gel freezer pack inside the flexfoil pack. Place the flexfoil pack inside the cardboard box.
- 2. Retain a copy of the **activation number** for future reference **using one of the three labels provided on the bottom of the activation label card.**
- Visit gdx.net/mygdx to enter the date of your final collection and receive your confirmation code. Write the date of collection and your confirmation code on the activation label card. Place the activation card inside the box.
- 4. **Close** the **cardboard box** and **place** inside the **FedEx shipping bag**. Follow the shipping instructions provided.

#### **Night Before Collection**

Patients must fast overnight prior to the blood draw.

Freeze gel freezer pack (at least 4 hours before shipping).