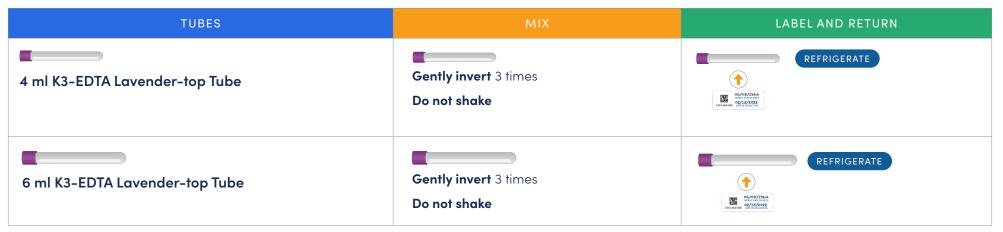

## STEP 2 Specimen Collection

 Write patient's date of birth (DOB) and the date of collection on the labels provided. Attach a completed label to each of the 2 tubes being returned to the lab.

| Or distance/petiest a testor.               | - mini-                                             |
|---------------------------------------------|-----------------------------------------------------|
|                                             | C442-668-880                                        |
|                                             | bedfiniliptinedators<br>MM / DD / YYYY              |
| Scin Oil spir or wait.                      | Attution Configuration Namelow                      |
| gds.net/activate                            |                                                     |
|                                             | to each spectrees container.                        |
|                                             | 25                                                  |
| COLORAD STUDIES                             | CHURCHEN SAVE STREET                                |
| M                                           | 1993                                                |
| Colores at a creation                       | CHEROME DELIVIORESS                                 |
| INE marries and                             | 1921                                                |
| CHE-MIN INTERACTION                         | CHI HO MI LAN PROMINE                               |
| 1929                                        | 1929 201-00-002                                     |
| EDB and | EDR CHICAGE AND |

## **Blood Draw and Processing**

- 1. **Clean the skin** thoroughly with isopropyl alcohol before venipuncture.
- 2. Draw blood.
- Prepare blood using benchchart. Specimens must be received at the lab within 48 hours of collection. If necessary, the specimens can be kept in a refrigerator overnight before shipping.

## **Bench Chart**